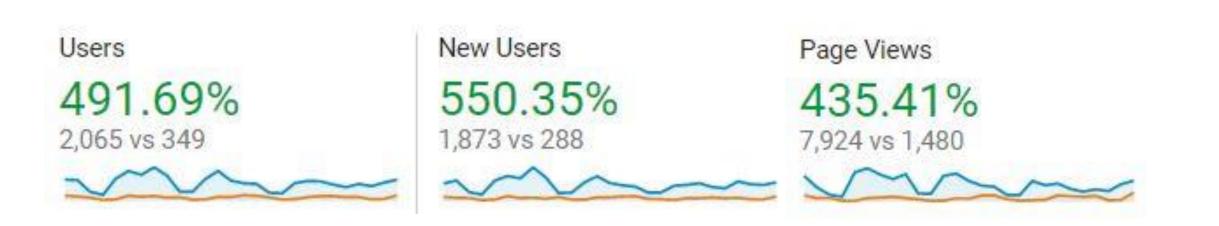

## oneM2M website analytics

Estelle Mancini, MARCOM Secretary 29 July 2021

- 2,065 users

   +7.64% since June 2021
   (at least one session initiated during the time range)
- 1,873 news users (first time users during the time range)
- 7,924 page views (total number of pages viewed during the time range)